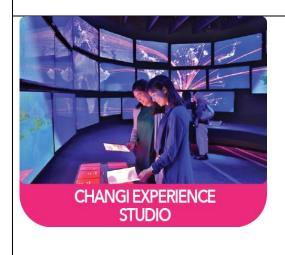

Please redeem your Changi Flexi Pass at Jewel Changi Airport, Level 1 Concierge Counter.

Engage in the wonder of amazing projection experiences and enjoy interactive games and immersive shows. In this first-of-its-kind digital attraction, experience the magic of technology and learn about aviation and what makes the airport tick.

- Opening Hrs: Mon - Fri: 11:00AM - 8:00PM (Last admission at 7.00PM) Sat, Sun & PH: 10:00AM - 8:00PM (Last admission at 7.00PM)
- Address: <u>78 Airport Boulevard</u>, <u>Singapore 819666</u> | JEWEL (L4)
- Contact: +65 6956 9898 (10am 10pm)