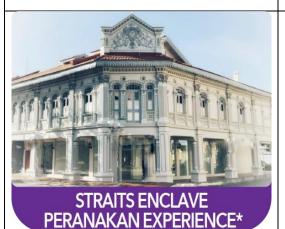

#### STRAITS ENCLAVE – PERANAKAN EXPERIENCE\*

Nestled in Singapore's vibrant Joo Chiat heritage district, Straits Enclave is a private museum dedicated to preserving and showcasing the rich tapestry of Peranakan Chinese culture. Housed within a meticulously conserved shophouse, the museum transports visitors back to the 1920s, offering an intimate glimpse into the opulent lifestyle and intricate traditions of the Baba-Nyonya community.

- **Opening Hrs**: Mon, Wed, Fri, Sat & Sun 10am 1pm / 2pm 5pm (Closed on Tue & Thu)
- Address: 283A Joo Chiat Road Singapore 427537
- Contact: +65 9789 7628 |
   straits\_enclave@yahoo.com
- Advance Booking: Visitors must book their visits in advance to ensure a personalised experience. Please email <u>straits\_enclave@yahoo.com</u> or for quicker response WhatsApp +65 9789 7628 at least <u>48 hours in advance</u>.
- Guided Tours: All visits are conducted through guided tours to provide in-depth knowledge and context to the exhibits.
- Child Supervision: Children under the age of 12 must be accompanied by an adult, ensuring the preservation of delicate artifacts.
- Non-Wheelchair Accessible: Visitors must be able to climb 20 steps up to the second floor.