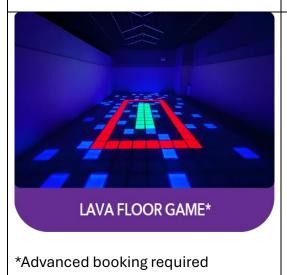

# LAVA FLOOR GAME\*

Step into an exhilarating adventure at Lava Floor Game, where the floor melts into lava, and each level intensifies in difficulty. Navigate through dynamic obstacle courses, avoiding red lava tiles to survive and advance. Perfect for friends, families, and teambuilding, this immersive game tests your agility, strategy, and teamwork in a fun and interactive environment. Are you ready to conquer the challenge?

- Opening Hrs: 12.30 pm to 9pm daily
- Address: <u>HarbourFront Centre 1 Maritime Square</u>, #03-15, Singapore 099253
- Contact: +65 8868 9217 | <u>hello@lavafloorgame.com</u>
- Advanced booking required, please visit <u>https://www.lavafloorgame.com/book-now to select</u>

© Copyright 2025 Changi Travel Services Pte Ltd. All Rights Reserved. Travel Agent Licence No: 02258

|  | a timeslot, use promo code "CHANGIFLEXI" upon<br>checkout.<br>Please wear covered shoes. Crocs, slippers, running<br>shoes with thick soles and high heels are not<br>recommended as the tiles will not be able to sense<br>your feet. |
|--|----------------------------------------------------------------------------------------------------------------------------------------------------------------------------------------------------------------------------------------|
|--|----------------------------------------------------------------------------------------------------------------------------------------------------------------------------------------------------------------------------------------|